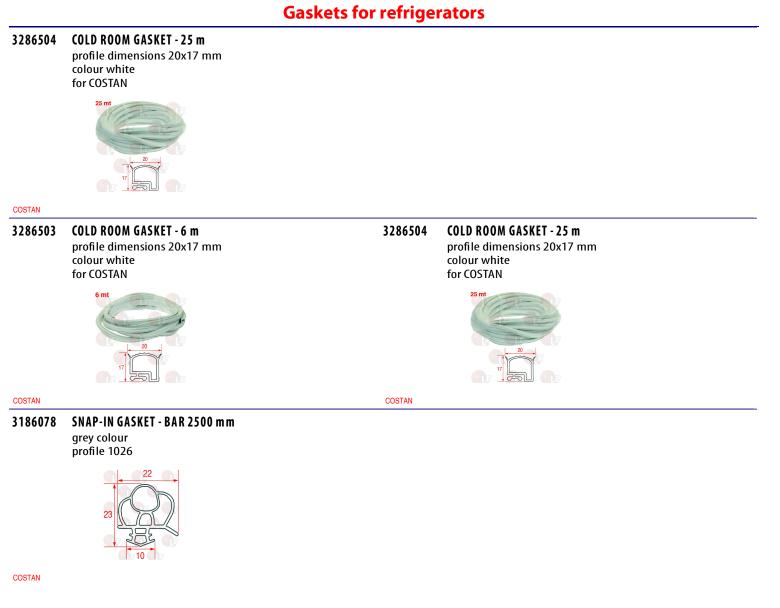

Spare parts for:

# **Commercial refrigeration**



Suitable for:





Rel. 2014-02271552

This catalogue is automatically generated. Therefore, the sequence of the items might not be always shown at best. Updates will be issued in case of additions and/or amendments. Suitable **universal spare parts** may not be included







Suitable for:



The data herewith contained may change without notice and LF SpA cannot be held responsible for possible errors stated or resulting by the use of this document. All rights reserved. No part of this publication may be reproduced without written permission by LF SpA.



LF SpA via Voltri, 80 - 47522 Cesena (FC) ITALIA Tel. +39 0547 34 11 11 - Fax +39 0547 34 11 10 www.lfricambi724.it - www.lfricambi724.mobi info@lfricambi.it Export Dept.: Tel. +39 0547 34 11 50 - Fax: +39 0547 34 11 55 www.lfspareparts724.com - www.lfspareparts724.mobi export@lfspareparts.com



EPGC

**EPGC Sas** 13, Rue des Forts - 59960 Neuville en Ferrain Tél. +33 (0)3 20 25 06 21 Fax +33 (0)3 20 25 34 12 www.epgc.com www.epgc724.mobi epgc@epgc.com

#### DEUTSCHLAND

LF GmbH Junkerstrasse, 1 - D-82178 Puchheim - Münche